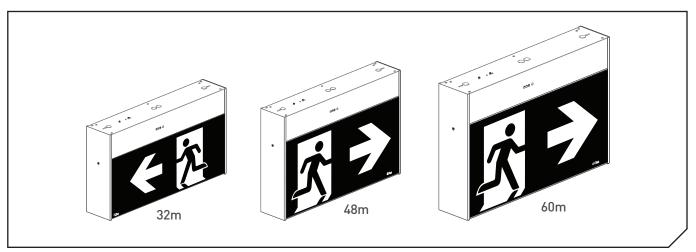

## Jumbo Exit Sign





## Ceiling/Rod Installation 1. Mount the box to ceiling/rod and terminate power supply. 2. Insert geartray into retaining catch at one end. Pivot upwards to engage auto-connect. Fit screw. 3. Fit one end panel, then diffuser and 2<sup>nd</sup> panel. Removal follows the reverse procedure. Press test switch for the local test when the installation is complete. Supply Voltage: 230-240 V a.c. 50 Hz Considerations: This product should not be cleaned with a hose. This product must be securely attached to a suitable structural member during installation.







NOTE: All dimensions are in mm.