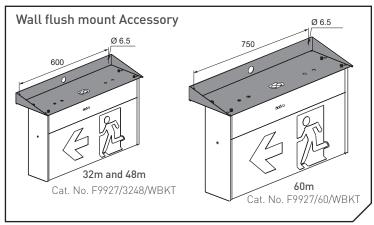

## Jumbo Exit Sign





## Ceiling/Rod Installation 1. Mount the box to ceiling/rod and terminate power supply. 2. Insert geartray into retaining catch at one end. Pivot upwards to engage auto-connect. Fit screw. 3. Fit one end panel, then diffuser and 2<sup>nd</sup> panel. Removal follows the reverse procedure. Press test switch for the local test when the installation is complete. Supply Voltage: 230-240 V a.c. 50 Hz Considerations: This product should not be cleaned with a hose. This product must be securely attached to a suitable structural member during installation.







NOTE: All dimensions are in mm.