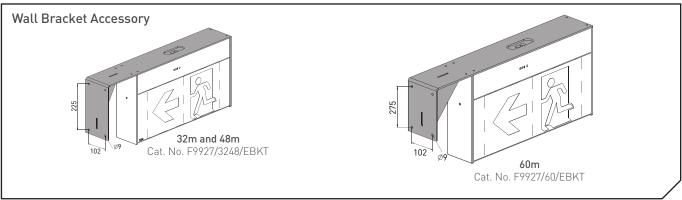

## Jumbo Exit Sign





## Ceiling/Rod Installation 1. Mount the box to ceiling/rod and terminate power supply. 2. Insert geartray into retaining catch at one end. Pivot upwards to engage auto-connect. Fit screw. 3. Fit one end panel, then diffuser and 2<sup>nd</sup> panel. Removal follows the reverse procedure. Press test switch for the local test when the installation is complete. Supply Voltage: 230-240 V a.c. 50 Hz Considerations: This product should not be cleaned with a hose. This product must be securely attached to a suitable structural member during installation.







NOTE: All dimensions are in mm.