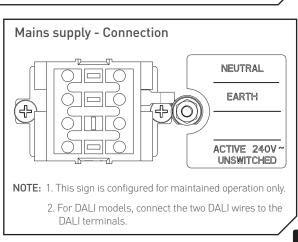

## Ceiling/Rod Installation 1. Mount the box to ceiling/rod and terminate power supply. 2. Insert geartray into retaining catch at one end. Pivot upwards to engage auto-connect. Fit screw. 3. Fit one end panel, then diffuser and 2<sup>nd</sup> panel. Removal follows the reverse procedure. Press test switch for the local test when the installation is complete. Supply Voltage: 230-240 V a.c. 50 Hz Considerations: This product should not be cleaned with a hose. This product must be securely attached to a suitable structural member during installation.