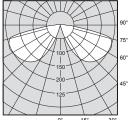

Photometric data available at:

famco.com.au/product/chelsea-led-bollard

IP65

20 WATTS 1900 LUMENS