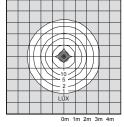

Photometric data available at:

famco.com.au/product/chelsea-led-bollard

IP65

20 WATTS 1900 LUMENS