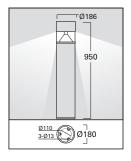

## Chelsea

Famco Chelsea LED IP65 bollard provides superior outdoor lighting and features sturdy construction and high corrosion resistance.

Complete with J type mounting plate for quick and easy installation.

## FL88008 Chelsea LED Bollard

| LED LAMP             |                       |
|----------------------|-----------------------|
| LED Power:           | CREE XPE LED 8 x 2.5W |
| Nominal Lumens:      | 1900 lumens           |
| Nominal Colour Temp: | 4000K                 |
| Rated Average Life:  | 60,000 Hours          |
| Driver:              | Tridonic Driver       |