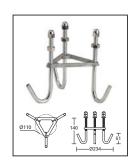

## Chelsea

Famco Chelsea LED IP65 bollard provides superior outdoor lighting and features sturdy construction and high corrosion resistance.

Complete with J type mounting plate for quick and easy installation.