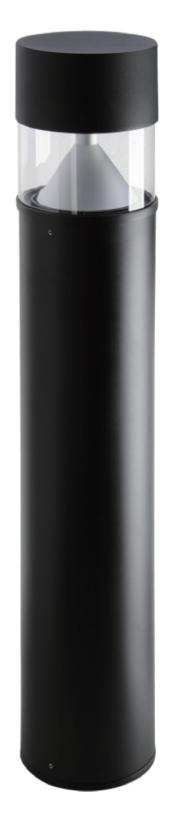

## LED BOLLARD

## Chelsea

Famco Chelsea LED IP65 bollard provides superior outdoor lighting and features sturdy construction and high corrosion resistance.

Complete with J type mounting plate for quick and easy installation.

## FL88008 Chelsea LED Bollard

| LED LAMP             |                       |
|----------------------|-----------------------|
| LED Power:           | CREE XPE LED 8 x 2.5W |
| Nominal Lumens:      | 1900 lumens           |
| Nominal Colour Temp: | 4000K                 |
| Rated Average Life:  | 60,000 Hours          |
| Driver:              | Tridonic Driver       |

## CONSTRUCTION

**Dual Coating:** 

Body: Die-cast aluminium top and extruded aluminium housing with high corrosion resistance

Diffuser:Polycarbonate diffuserSilicon gasket:IP65 weatherproof rating

Outdoor powder coated finish with nominal thickness 60 micron - 500 hours salt spray test endurance rating